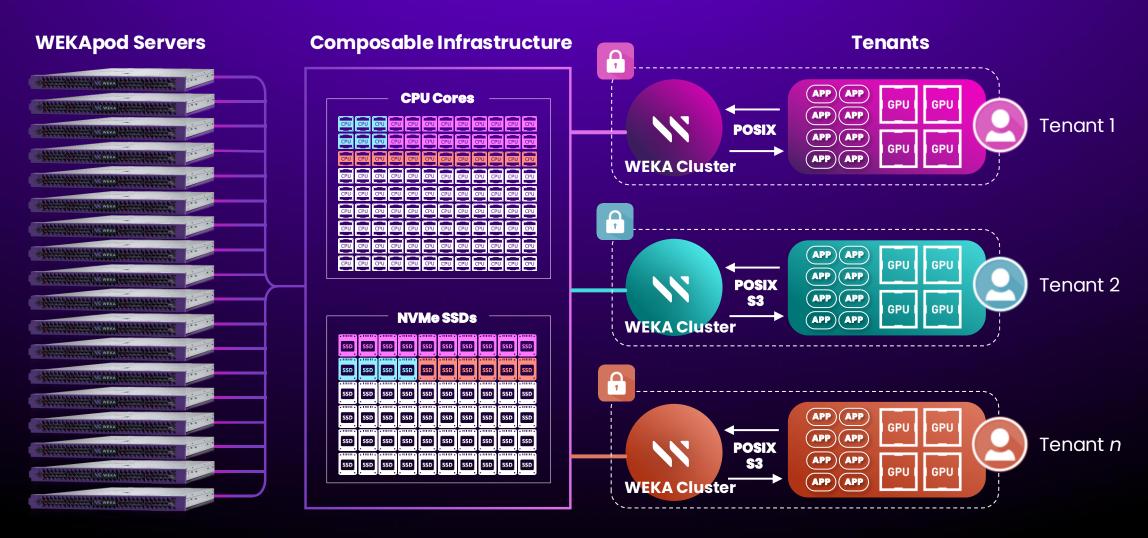

GPU Pipelines 20x Faster
- Bring Your Data to Your Compute, Wherever It Is...
  - On-premises, Cloud or Hybrid
- Reduced Datacenter Footprint & Power Consumption
- Greatly Reduced Operational Complexity & Cost
- Simple Path To Latest Al Software Innovations



### ACCELERATED AI with the WEKA Data Platform

- Manage Massive Model Repositories of Hundreds of Terabytes
- Reduce Time to Load Models to Inference Servers
- Enable Token Checkpointing to Rapidly Switch Between GPUs
- Integrate Training and Inferencing Farms Together
- Accelerate Time to Output GenAl Artifacts
- Deploy Any Vector Database you Choose on WEKA
  - Boost VectorDB AND Embedding Performance
- Lower Your Cost per Token



# WEKA

#### **BUILT FOR HYBRID ENVIRONMENTS**



WEKA® Proprie

#### **COMPOSABLE MULTI-TENANCY**





#### WEKA ENTERPRISE FEATURES