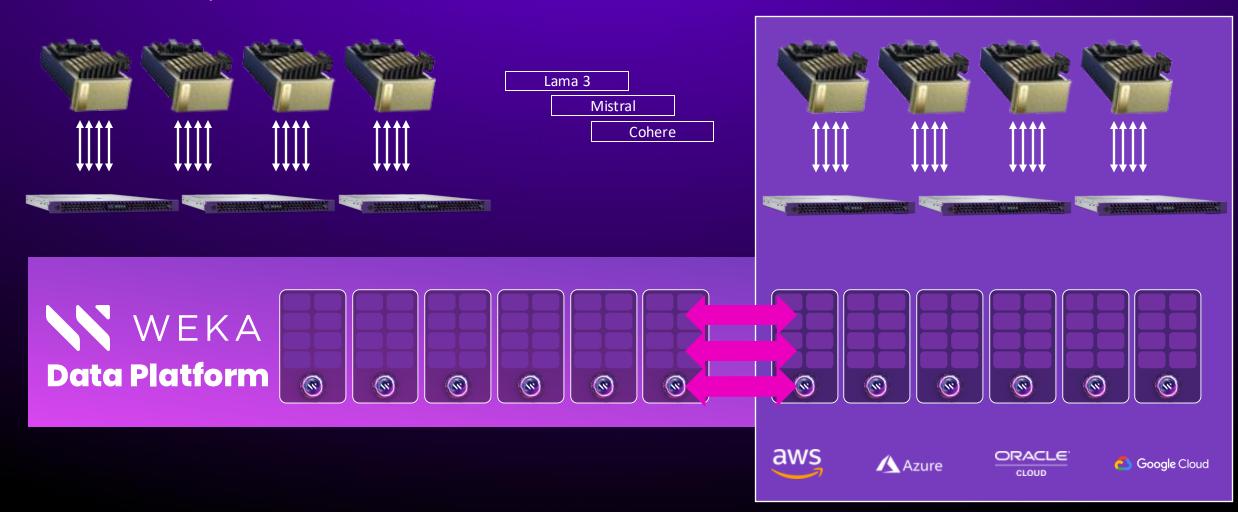

#### DYNAMIC INFERENCE FARMS

Avoid Over-provisioning of GPU Infrastructure

Lama 3

Mistral

Cohere