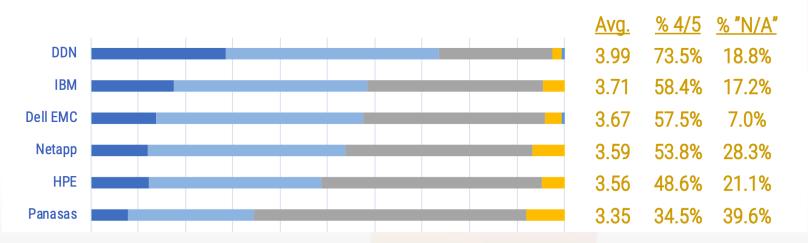

## DDN Storage Ranks Number One in Intersect360 Storage Survey Ahead of All Systems Companies, Suppliers and Startups

"DDN has a strong technical perception and broad usage, with good markers for both loyalty and future adoption."

## Storage: Technical Impression