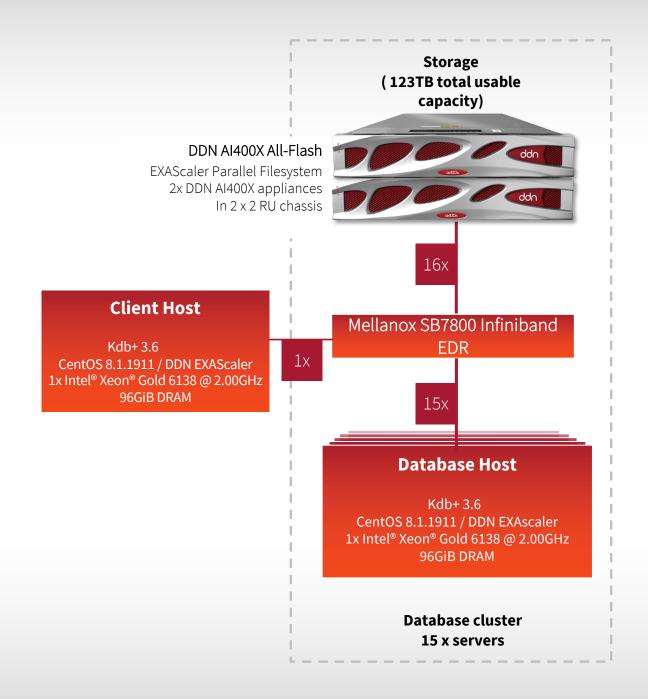

#### DDN AI400X Test Platform

- Simple All NVMe DDN Storage Appliance with a complete parallel filesystem embedded
- KDB+3.6 Time Series Analytical Database Software
- Total 16 client systems (database Hosts and one client hosts)

# DDN with 15 server nodes vs Other Storage Solution with 14 DB server nodes

Versus a kdb+ solution based on <u>a parallel file system with 14 database server nodes and 18 storage</u> <u>server nodes (SUT ID KDB200401):</u>