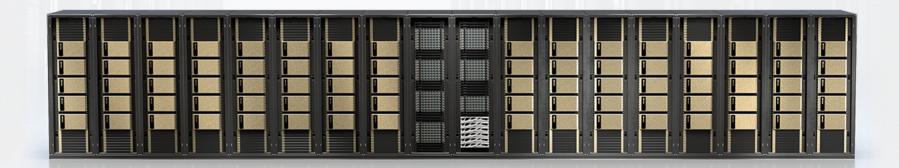

## Qi400x2 Next Generation HPC & AI Data Platform from DDN

90 GB/s read, 65 GB/s write in 2RU

All Flash and Hybrid • HDR 200 IB, 200 GbE

Validated with NVIDIA DGX A100 Systems, POD and SuperPOD

Available For Order Now

## Mature and High Performance Appliances that start at 2RU and Scale up or Scale Out

- Lower Latency accessing real time data
- Limitless Datagrowth with good economics
- Multi-tenancy for segregated security