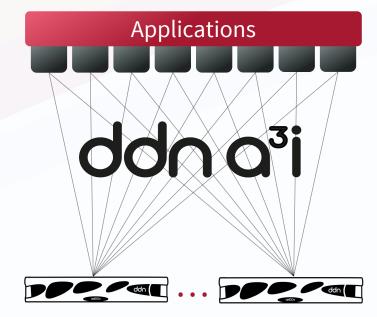

## DDN A<sup>3</sup>I Keeps Your Whole AI Environment Fully Optimized

- A<sup>3</sup>I Application Acceleration Parallel I/O into every application
- with fully granular and balanced traffic between all applications and all storage servers
- No Backend Complexity

  DDN A<sup>3</sup>I frees up resources and doesn't consume cycles with backend data movements