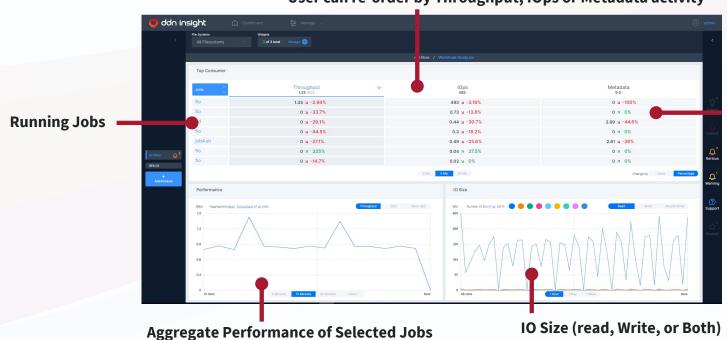

### **A Complete Dashboard to Analyze Workloads**

User can re-order by Throughput, IOps or Metadata activity

**Workload Analyzer** 