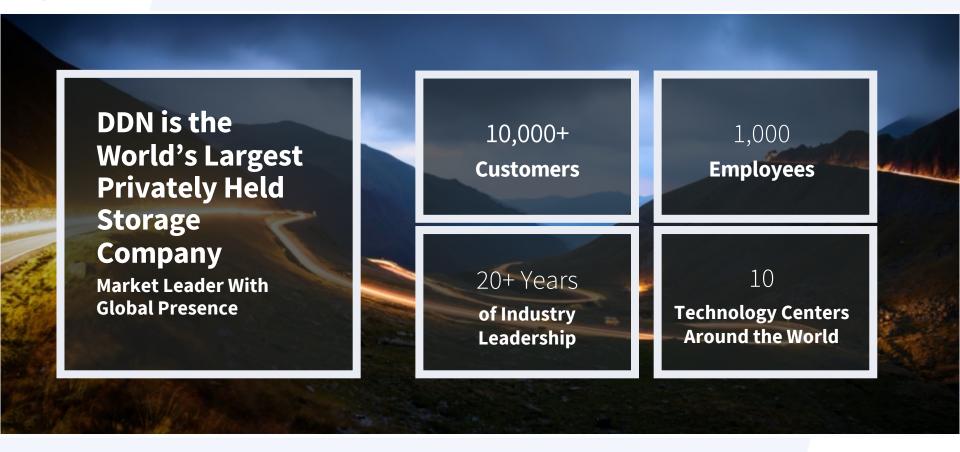

# DDN Parallel Storage for Faster Financial Analytics

The Only AI and Analytics Data Solution proven at Any Scale.









#### A Few Use Cases Across Markets and Industries



## World's Largest Natural Language Processing

DDN designed and delivered an AI data platform in under 30 days that enables full GPU saturation on over 150 nodes.



## Making Safe, Intelligent Mobility a Reality

DDN's cost-effective hybrid solution manages 100s of PBs needed for global autonomous driving implementation



## Powering the UK's Most Powerful Supercomputer

Solving critical healthcare and data-science problems, lowering healthcare cost and greatly improving patient outcomes



## **GPU-accelerated Clinical** and Research Genomics

With other storage vendors, our applications run 20X slower and GPUs waste 90% of cycles waiting for data to be delivered."



## Leadership in AI, Data At Scale and Rated #1 by Users

###