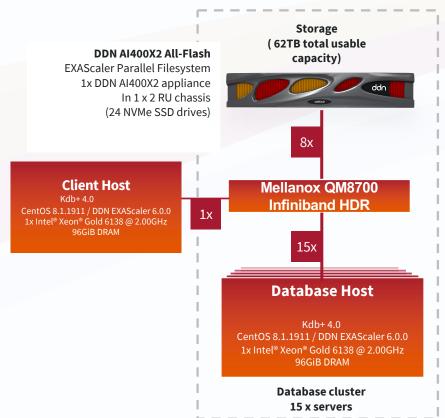

#### **DDN AI400X2 Test Platform**

- Simple All NVMe DDN Storage Appliance with a complete parallel filesystem embedded
- KDB+ 4.0 Time Series Analytical Database Software
- Total 16 client systems (database Hosts and one client hosts)