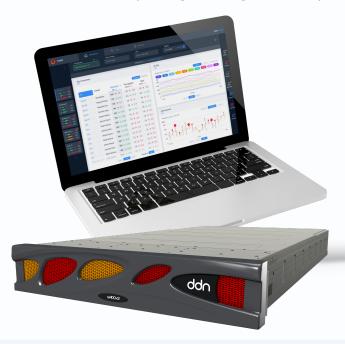

### **A Complete Dashboard to Analyze Workloads**

User can re-order by Throughput, IOps or Metadata activity

**Workload Analyzer** 