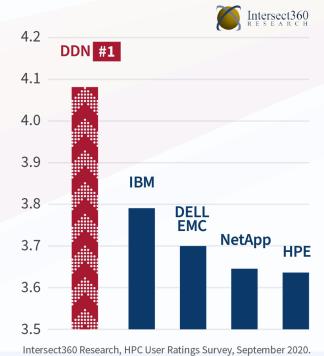

## Leadership in AI, Data At Scale and Rated #1 by Users

#### THE LEADER IN AT-SCALE

Powering world's most demanding IT infrastructures and workloads

- Highest overall score
- **W** Highest technical score
- Highest operational
- **W** Highest future purchases