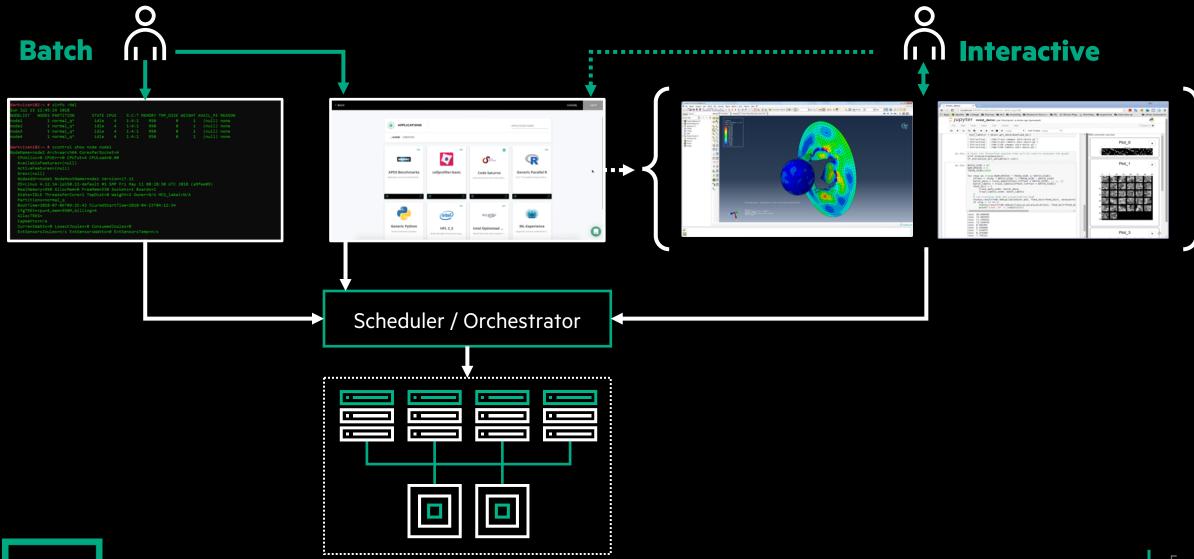

C AAS @HPE

Dr. Joe Landman (joe.landman@hpe.com)
May 2020

### HPE GREENLAKE HYBRID CLOUD

#### **HPE GreenLake Central**

Choose, activate and monitor public and private cloud services in HPE GreenLake Central Access your resources—cloud operations, KPIs, service management, cost, compliance





#### One cloud experience

Your right mix, with Cloud Ops for private and public clouds—multicloud, multi stack

#### We operate your clouds

Cloud native automation: Monitored, administered and managed

#### We optimize your clouds

Cost, compliance, security and performance monitoring and management

#### Consumption enabled

Enabling consumption on premises, managing your hybrid experience

## HPE HIGH PERFORMANCE COMPUTING SOFTWARE PORTFOLIO (2020)



### **HYBRID HPC**



## **END-USERS**



## THANK YOU

Joe Landman joe.landman@hpe.com

ENGAGE TODAY: <a href="https://example.com">HPC-EAP@HPE.COM</a>