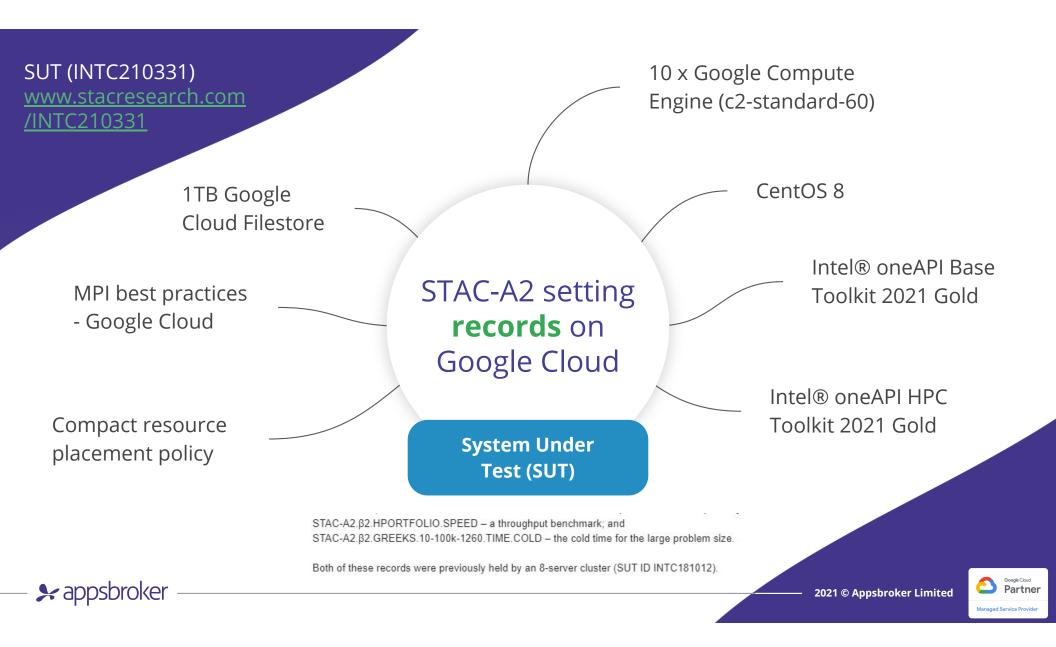

Google Cloud & Intel Xeon 2<sup>nd</sup> generation Scalable Processors allow you to **break records** 

★ appsbroker