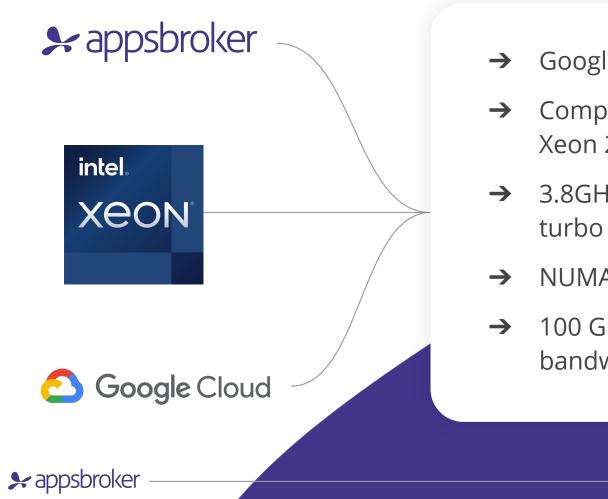

- Google Compute Engine
- Compute-optimised (C2) Intel Xeon 2<sup>nd</sup> gen instances

Google Cloud

Appsbroker Limited

Partner

- 3.8GHz sustained all-core
- NUMA aware
- 100 Gbps Tier 1 high bandwidth network