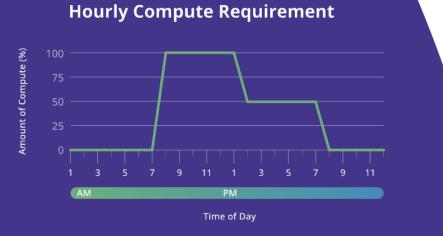

## **Daily Compute Requirement**

HPC - scale-up, scale down - optimised performance at pace

Changing the paradigm and using Cloud for burst and spiky workloads

2021 © Appsbroker Limited

★ appsbroker