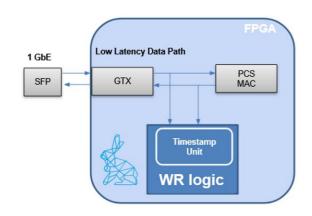

#### **HATI Core**

- High Accuracy timing integration in Xilinx FPGAs (including US+).
- Sub-nanosecond time accuracy on L1 switches and NICs.
- No need for expensive oscillators/clocks.
- Distribution over fiber without calibration.