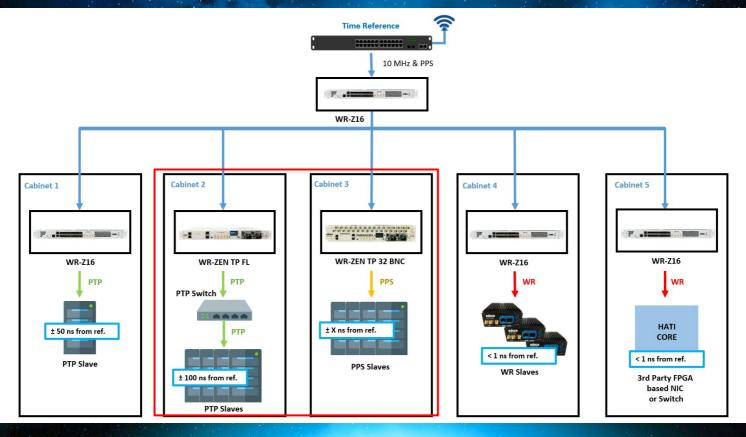

#### **WR-ZEN TP-FL**

- Standalone White Rabbit distribution.
- 2 x WR, IEEE 1588 PTPv2 and NTP **interoperability** optical interfaces.
- Redundant White Rabbit or 10 MHz & PPS inputs
- 10 MHz, PPS and CLK outputs
- Redundant power supply and fans.
- Serial and Ethernet RJ45 ports.