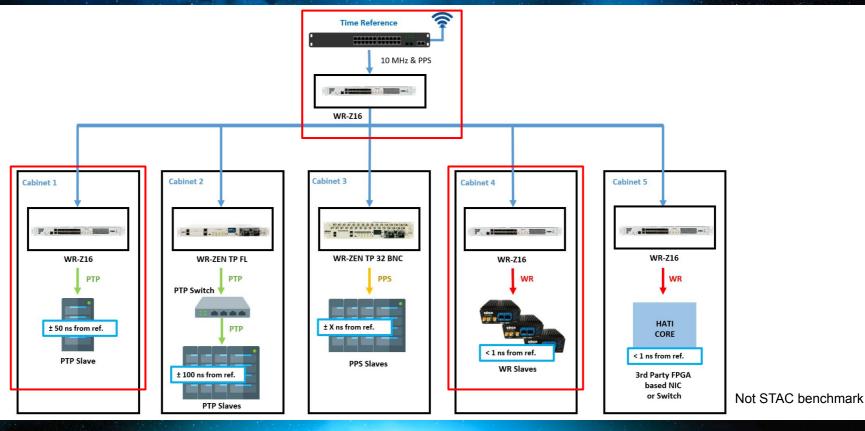

#### **WR Z16**

- Multi-port synchronization fanout.
- 16 x WR, HATI, IEEE 1588 PTPv2 and NTP interoperability optical interfaces.
- Multi-source time references.
- Failover mechanisms.
  - Automatic switchover.
  - Holdover.
- Time traceability for regulatory purposes.
- **Extended monitoring** and management tools (Authentication, SNMP, security...).
- Redundant power supply and fans.
- Serial and Ethernet RJ45 ports.
- Additional features to come!

#### **WR-ZEN TP-FL**

- Standalone White Rabbit distribution.
- 2 x WR, IEEE 1588 PTPv2 and NTP **interoperability** optical interfaces.
- Redundant White Rabbit or 10 MHz & PPS inputs
- 10 MHz, PPS and CLK outputs
- Redundant power supply and fans.
- Serial and Ethernet RJ45 ports.