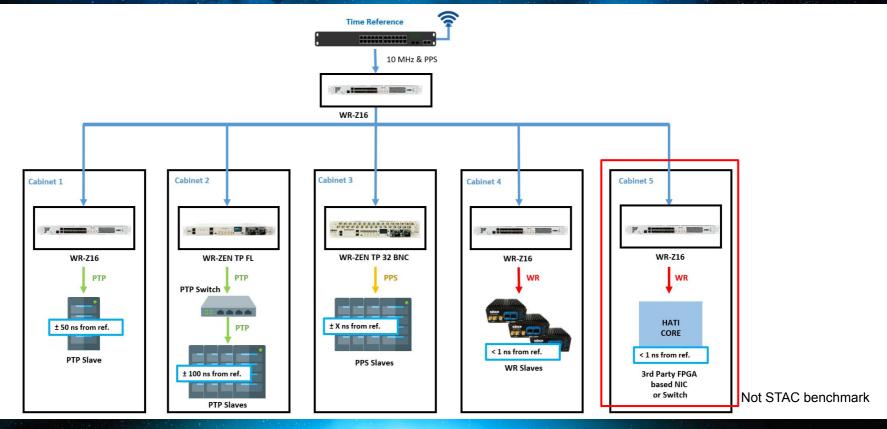

#### **WR Z16**

- Multi-port synchronization fanout.
- 16 x WR, HATI, IEEE 1588 PTPv2 and NTP interoperability optical interfaces.
- Multi-source time references.
- Failover mechanisms.
  - Automatic switchover.
  - Holdover.
- Time traceability for regulatory purposes.
- **Extended monitoring** and management tools (Authentication, SNMP, security...).
- Redundant power supply and fans.
- Serial and Ethernet RJ45 ports.
- Additional features to come!

#### **WR-ZEN TP-FL**

- Standalone White Rabbit distribution.
- 2 x WR, IEEE 1588 PTPv2 and NTP **interoperability** optical interfaces.
- Redundant White Rabbit or 10 MHz & PPS inputs
- 10 MHz, PPS and CLK outputs
- Redundant power supply and fans.
- Serial and Ethernet RJ45 ports.

#### **HATI Core**

- High Accuracy timing integration in Xilinx FPGAs (including US+).
- Sub-nanosecond time accuracy on L1 switches and NICs.
- No need for expensive oscillators/clocks.
- Distribution over fiber without calibration.