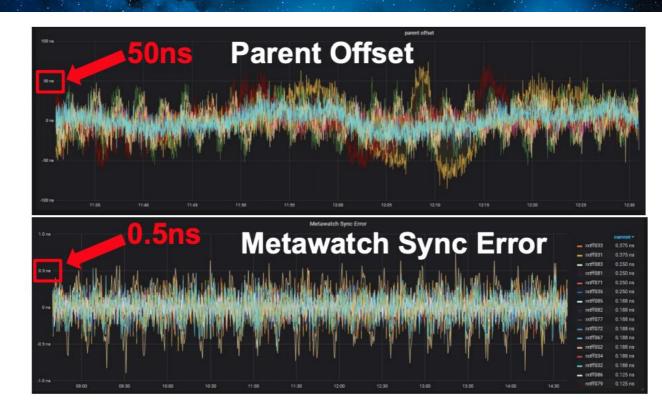

#### **HATI Core**

- High Accuracy timing integration in Xilinx FPGAs (including US+).
- Sub-nanosecond time accuracy on L1 switches and NICs.
- No need for expensive oscillators/clocks.
- Distribution over fiber without calibration.

#### HATI Core: Arista 7130 use case

- Sub-nanosecond time accuracy on Arista 7130.
- Compatible with 7130L, LB and EH models.
- Distribution over fiber without calibration from the WR-Z16.
- Working with Arista to integrate HATI and 7130 applications.
- Available to anyone who wants to develop a custom application.