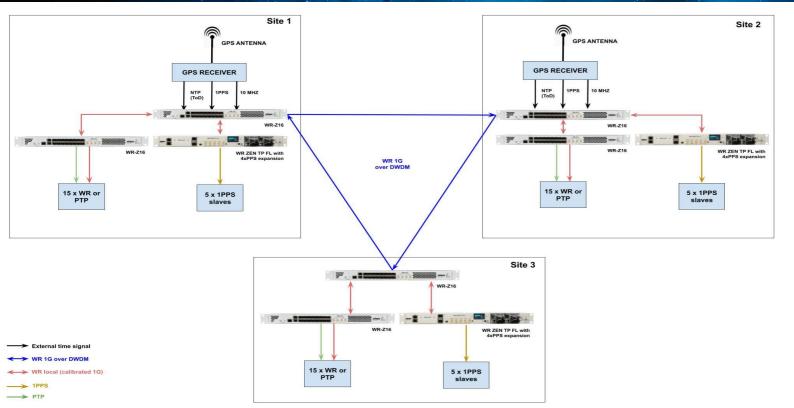

## Case study: Proprietary trading firm

**Sub-nanosecond** time accuracy in metro areas.

**Resiliency** to disruptions on **GNSS** receivers.

Multiprotocol interoperability (NTP, PTP, PPS, WR and HATI).