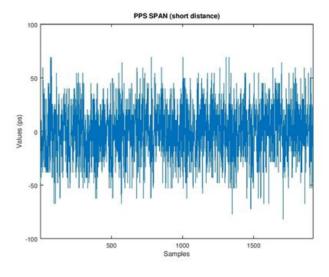

#### White Rabbit vs PTP

PTP

White Rabbit

Not STAC benchmark

https://stacresearch.com/system/files/resource/files/STAC-Summit-15-Nov-2018-White%20Rabbit.pdf