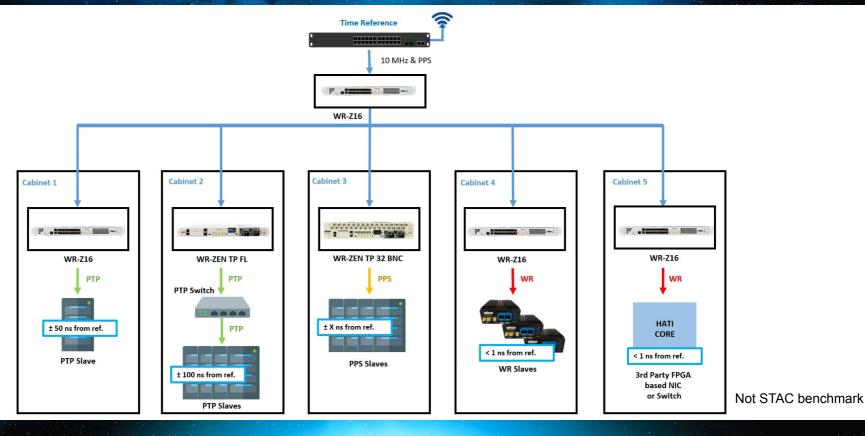

#### **WR Z16**

- Multi-port synchronization fanout.
- 16 x WR, HATI, IEEE 1588 PTPv2 and NTP interoperability optical interfaces.
- Multi-source time references.
- Failover mechanisms.
  - Automatic switchover.
  - Holdover.
- Time traceability for regulatory purposes.
- **Extended monitoring** and management tools (Authentication, SNMP, security...).
- Redundant power supply and fans.
- Serial and Ethernet RJ45 ports.
- Additional features to come!

#### **WR-ZEN TP-FL**

- Standalone White Rabbit distribution.
- 2 x WR, IEEE 1588 PTPv2 and NTP **interoperability** optical interfaces.
- Redundant White Rabbit or 10 MHz & PPS inputs
- 10 MHz, PPS and CLK outputs
- Redundant power supply and fans.
- Serial and Ethernet RJ45 ports.

#### **HATI Core**

- High Accuracy timing integration in Xilinx FPGAs (including US+).
- Sub-nanosecond time accuracy on L1 switches and NICs.
- No need for expensive oscillators/clocks.
- Distribution over fiber without calibration.