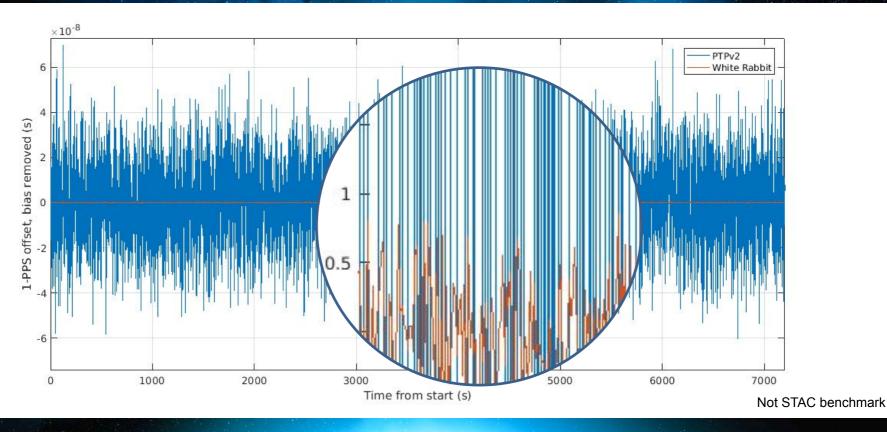

#### What is White Rabbit?

White Rabbit (WR) is an ultra-accurate IEEE 1588 (PTP) implementation that achieves **sub-nanosecond** accuracy.

Easy to integrate in **Ethernet** networks

NTP, PTPv2, PPS and sub-nanosecond WR

#### White Rabbit vs PTP

PTP

White Rabbit

Not STAC benchmark

https://stacresearch.com/system/files/resource/files/STAC-Summit-15-Nov-2018-White%20Rabbit.pdf