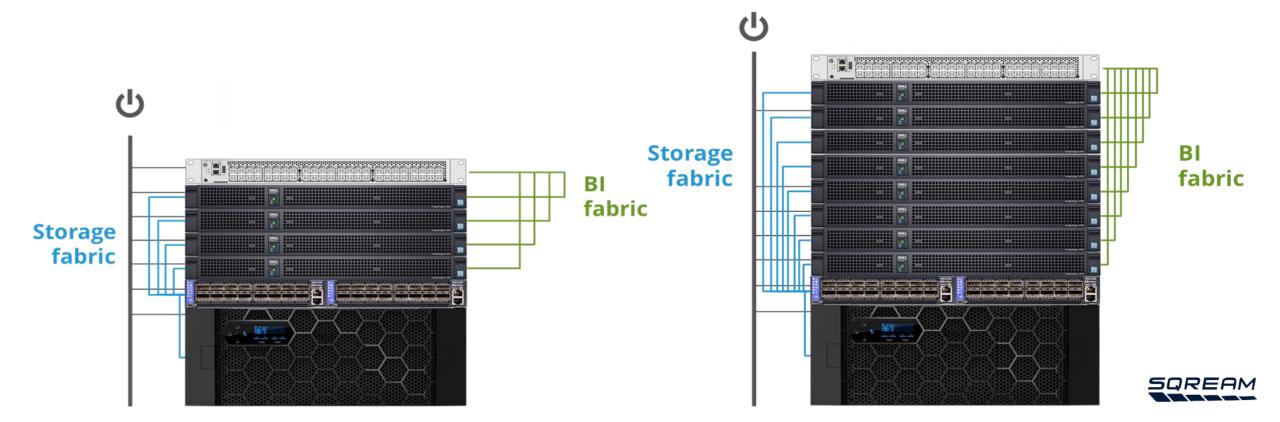

## **SCALE-UP OR OUT**

- Scale up by expanding attached storage
- Scale out by adding additional compute nodes