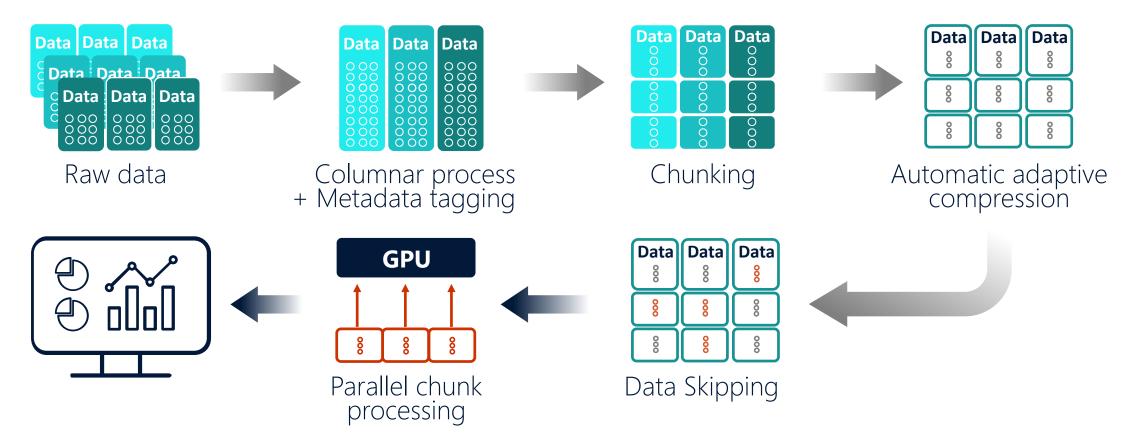

ork | R&D in Tel Aviv

## YOUR DATA STORES ARE GROWING EXPONENTIALLY





## BUT YOUR DATABASE WASN'T BUILT TO HANDLE THIS LEVEL OF DATA

1970s-1990s

**Classic Relational zone** 

1990-2010

**MPP** zone

2005-2010

**In-Memory zone** 

2010...

**Massive Data zone** 





## **SQREAM DB**

GPU-ACCELERATED DATA WAREHOUSE









## **SQREAM DB**

#### COMPLEMENTS YOUR EXISTING DATA STORES



- Massively parallel engine
- Faster and smaller than CPUs



- Python, Al, Jupyter, etc.
- Built for data science



## MASSIVELY SCALABLE

- Terabytes to petabytes
- Not limited by RAM



- 100 TB in a 2U server
- Highly cost-efficient



#### SQL DATABASE

- Familiar ANSI SQL
- Standard connectors



- Ingests 3 TB/hr/GPU
- Powerful columnar storage
- Always-on compression



## **HOW IT WORKS**





## **SCALE-UP OR OUT**

- Scale up by expanding attached storage
- Scale out by adding additional compute nodes





#### **RETAIL**

Monitor Competitors Customer Experience Operational Decisions



#### **HEALTHCARE**

Care Management IOT Devices Genomic Research



Customer 360 Competitive Analysis Network Optimization



#### **FINANCE**

Fraud analysis
Risk consolidation
Customized services



## **PROOF OF VALUE**





PoC Plan and Scope





Internal **Evaluation** 



**Kickoff** 

- Use case in detail
- KPIs
- Schema and queries
- Data samples



- Load and test
- Query optimization

- HW and SW recommendations
- ETL process design



### **OUR PARTNERS**

#### Cloud









#### Infrastructure

















#### **Storage and Network**































# FEEL