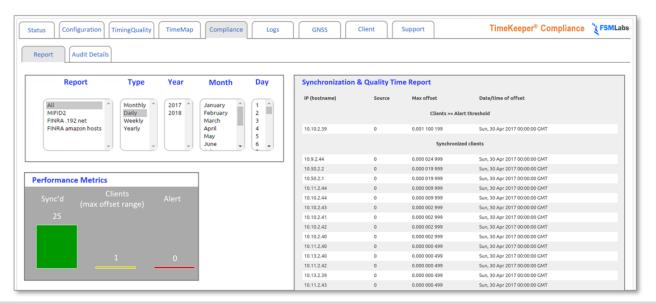

## **TimeKeeper Compliance**

- Builds a comprehensive searchable database of aggregated clock records or logs
- Purposes: data integrity support/monitoring; network forensics; and regulatory audit reporting (MiFID II, CAT NSM, UTC/NIST/GPS traceability, etc.), all in real time