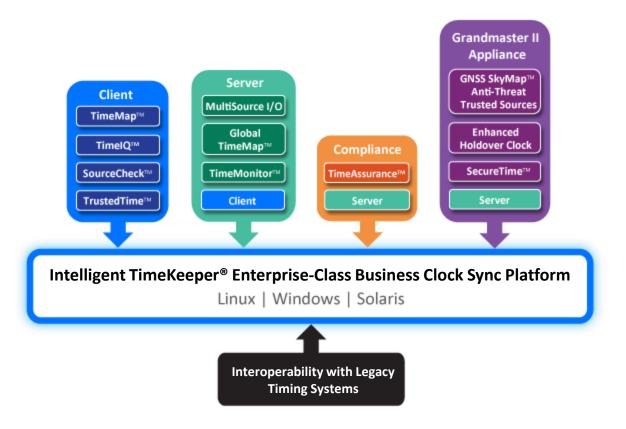

### **End to End Complete Solution**

# Flexibility and Interoperability

- Best performance on:
  - Bare metal/10G+ networks
  - HW timestamps, fast switches
  - TK GNSS, TK Server, TK Client, TK Compliance full platform
- **ML-optimized** no matter what:
  - WANS,
  - VMs, Cloud,
  - Older networking hardware
  - Even Solaris! (and both Linux and Windows)
  - PTP and NTP
  - mix and match interoperable clock sync technology

## **TimeKeeper Compliance**

- Builds a comprehensive searchable database of aggregated clock records or logs
- Purposes: data integrity support/monitoring; network forensics; and regulatory audit reporting (MiFID II, CAT NSM, UTC/NIST/GPS traceability, etc.), all in real time