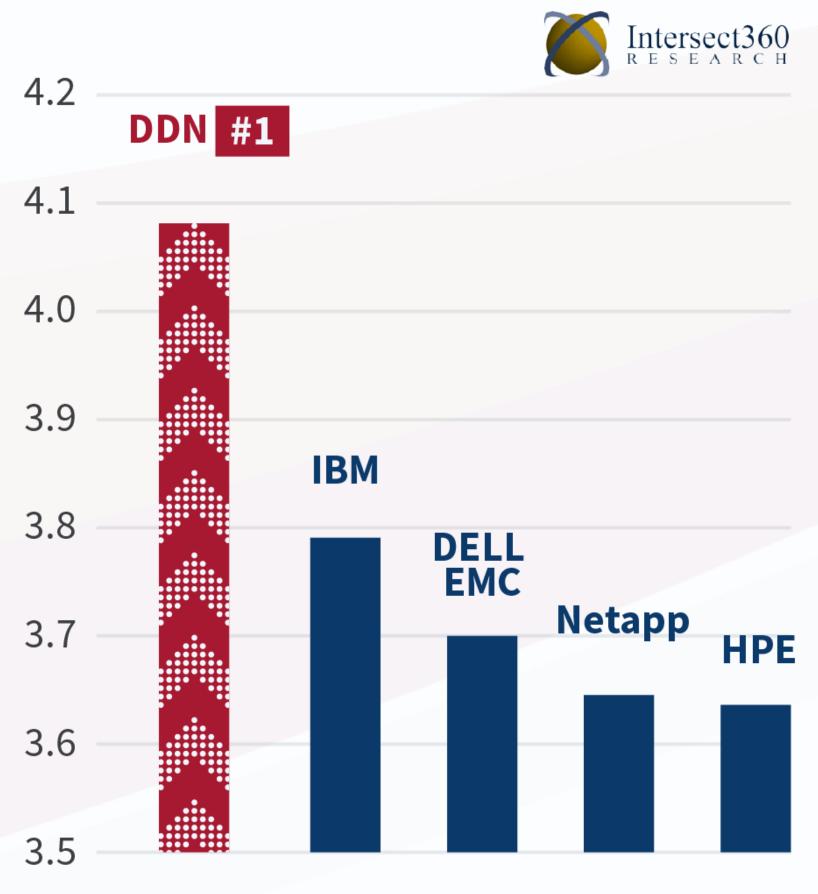

# **Users Rate DDN #1 in Every Category**

Intersect360 Research, HPC User Ratings Survey, September 2020.

- **Highest Overall Score**
- Highest Technical Score
- **Highest Operational Score**
- Highest Future Purchases Score