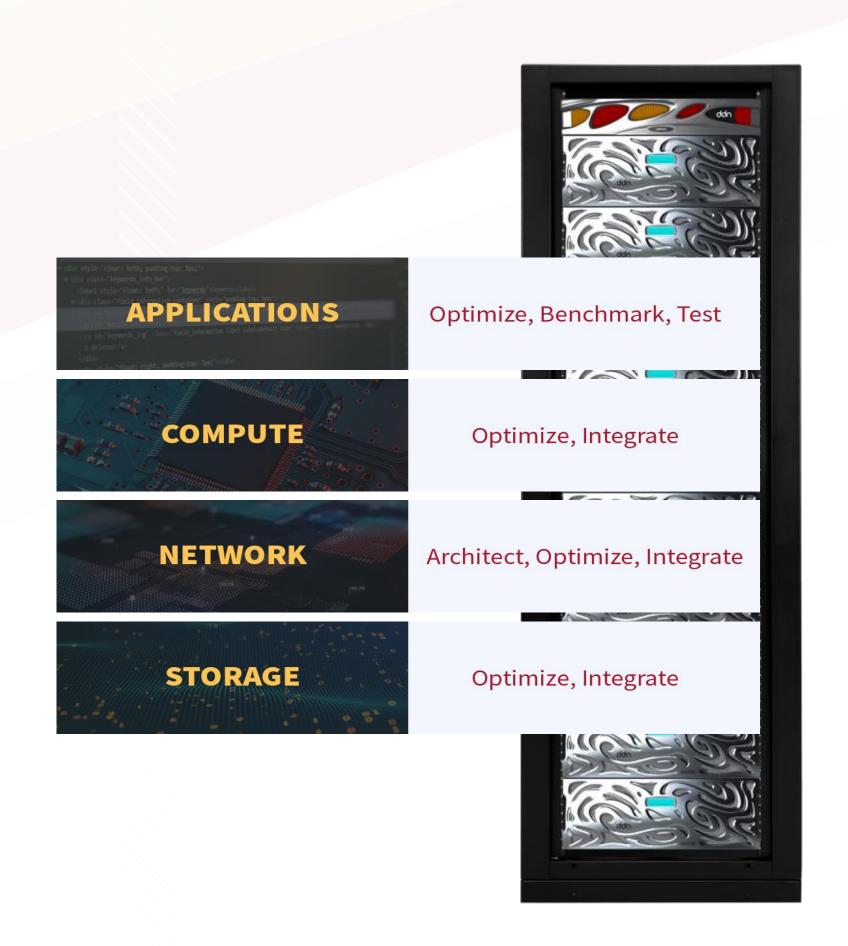

# DDN is the Best Solution for the NLP Data Lifecycle

01 Acquire

02 Process

03 Train

04 Production

05 Store

Ingest 10s of millions of documents, audio and video in real time. High Write Performance allows for real-time NLP even with high volume bursts

10x more IOPs from flash significantly speeds up your pre-processing – label, clean, transform incoming media files quickly

Specific DDN
optimizations for GPUs
and AI Frameworks
accelerate your deep
learning workloads
allowing you to train on
all your data

DDN's AI team and inbuilt automation reduces time to production to a few hours and provides expert help when you need it.

Al storage that scales to 100s of PetaBytes cost effectively. Automated management keeps your hot data in Flash for maximum performance