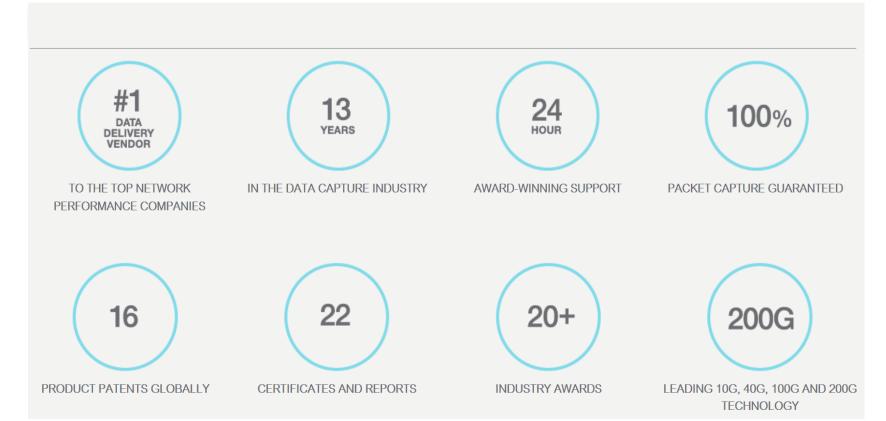

#### NAPATECH AT A GLANCE

- World leader in delivering data, enabling network management and enhancing cyber security applications
- Accelerators: high performance network adapters with precision timestamping, and other functionality of our industry-leading software
- Platforms: Sustained capture, write-to-disk indexing and retrieval of large amounts of data with zero packet loss
- Best-of-Breed choice of tier 1 vendors in telecom, enterprise, government and financial markets
- Manufactured in the United States and Switzerland, supported globally



## NAPATECH BY THE NUMBERS





## GEOGRAPHICAL PRESENCE





### WE ARE DRIVEN BY OUR MISSION

To keep our customers one step ahead of the data growth curve by accelerating their applications and time-to-market while reducing risk.



2003
World's first 10G accelerator



2011 World's first 40G accelerator



2014 World's first PCI-SIG 100G accelerator



# ACCELERATOR PORTFOLIO



200G Performance Solution **2-port 100G** 



NT100E3-1-PTP 1-port 100G



NT80E3-2-PTP **2-port 40G** 



NT40E3-4-PTP **4-port 10G** 



NT20E3-2-PTP **2-port 10G** 



NT4E2-4-PTP **4-port 1G** 



NT4E2-4T-BP 4-port 1G



NT4E-4-STD 4-port 1G



# PANDION: 100% FULL PACKET CAPTURE SOLUTION OF ALL NETWORK DATA

- 1G/10G Network Recorder
- 10 40 Gbps Capture Performance
- 72 648 TB Storage
- Federated Search
- REST API
- Scalable and Fl