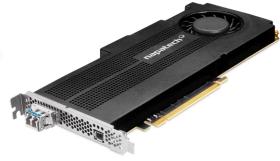

#### NAPATECH PANDION FLEX

Napatech Pandion Flex Recorder Unit

#### PANDION FLEX 2/40

- Capture Interfaces: 2@40GbE
- Sustained write-to-disk 40Gbps
- Burst write-to-disk: 10 seconds at 60Gbps
- Search results returned at 4.2Gbps while capturing at 40Gbps!
- Download a 100 Gbyte trading day in less than three minutes
- Search results in PCAP or PCAP NG
- Web GUI and REST API
- Data compression for increased retention
- Available up to 700TB
- Management ports: 2x1GbE + 2x10GbE
- Interrogate all units with federated search