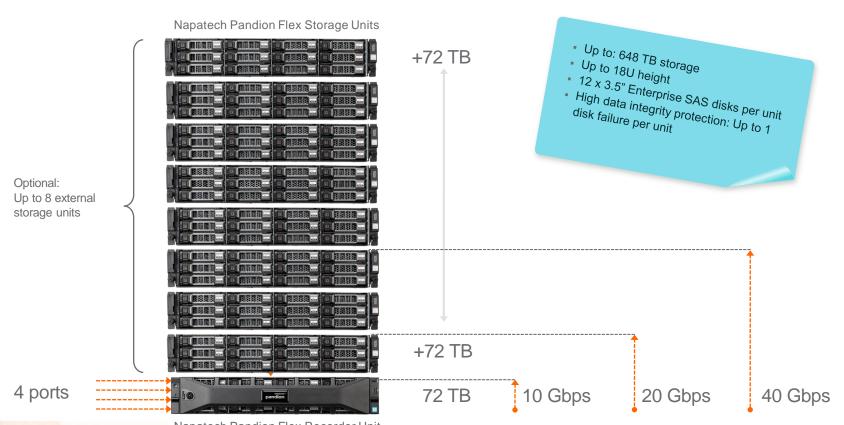

# PANDION: 100% FULL PACKET CAPTURE SOLUTION OF ALL NETWORK DATA

- 1G/10G Network Recorder
- 10 40 Gbps Capture Performance
- 72 648 TB Storage
- Federated Search
- REST API
- Scalable and Flexible

#### PANDION FLEX 2/40

- Capture Interfaces: 2@40GbE
- Sustained write-to-disk 40Gbps
- Burst write-to-disk: 10 seconds at 60Gbps
- Search results returned at 4.2Gbps while capturing at 40Gbps!
- Download a 100 Gbyte trading day in less than three minutes
- Search results in PCAP or PCAP NG
- Web GUI and REST API
- Data compression for increased retention
- Available up to 700TB
- Management ports: 2x1GbE + 2x10GbE
- Interrogate all units with federated search