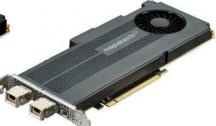

# ACCELERATOR PORTFOLIO

200G Performance Solution **2-port 100G** 

NT100E3-1-PTP 1-port 100G

NT80E3-2-PTP **2-port 40G** 

NT40E3-4-PTP **4-port 10G** 

NT20E3-2-PTP **2-port 10G** 

NT4E2-4-PTP **4-port 1G** 