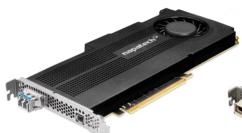

#### NAPATECH PANDION FLEX

Napatech Pandion Flex Recorder Unit

#### PANDION FLEX 2/40

- Capture Interfaces: 2@40GbE
- Sustained write-to-disk 40Gbps
- Burst write-to-disk: 10 seconds at 60Gbps
- Search results returned at 4.2Gbps while capturing at 40Gbps!
- Download a 100 Gbyte trading day in less than three minutes
- Search results in PCAP or PCAP NG
- Web GUI and REST API
- Data compression for increased retention
- Available up to 700TB
- Management ports: 2x1GbE + 2x10GbE
- Interrogate all units with federated search