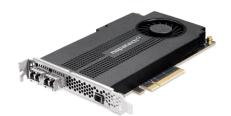

#### NAPATECH PANDION FLEX

Napatech Pandion Flex Recorder Unit

#### PANDION FLEX 2/40

- Capture Interfaces: 2@40GbE
- Sustained write-to-disk 40Gbps
- Burst write-to-disk: 10 seconds at 60Gbps
- Search results returned at 4.2Gbps while capturing at 40Gbps!
- Download a 100 Gbyte trading day in less than three minutes
- Search results in PCAP or PCAP NG
- Web GUI and REST API
- Data compression for increased retention
- Available up to 700TB
- Management ports: 2x1GbE + 2x10GbE
- Interrogate all units with federated search