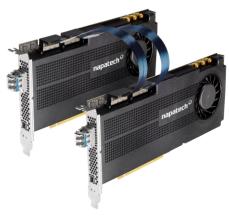

#### NAPATECH PANDION FLEX

Napatech Pandion Flex Recorder Unit

#### PANDION FLEX 2/40

- Capture Interfaces: 2@40GbE
- Sustained write-to-disk 40Gbps
- Burst write-to-disk: 10 seconds at 60Gbps
- Search results returned at 4.2Gbps while capturing at 40Gbps!
- Download a 100 Gbyte trading day in less than three minutes
- Search results in PCAP or PCAP NG
- Web GUI and REST API
- Data compression for increased retention
- Available up to 700TB
- Management ports: 2x1GbE + 2x10GbE
- Interrogate all units with federated search