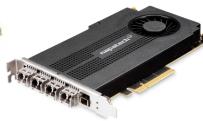

# ACCELERATOR PORTFOLIO

200G Performance Solution **2-port 100G** 

NT100E3-1-PTP 1-port 100G

NT80E3-2-PTP **2-port 40G** 

NT40E3-4-PTP **4-port 10G** 

NT20E3-2-PTP **2-port 10G** 

NT4E2-4-PTP **4-port 1G** 