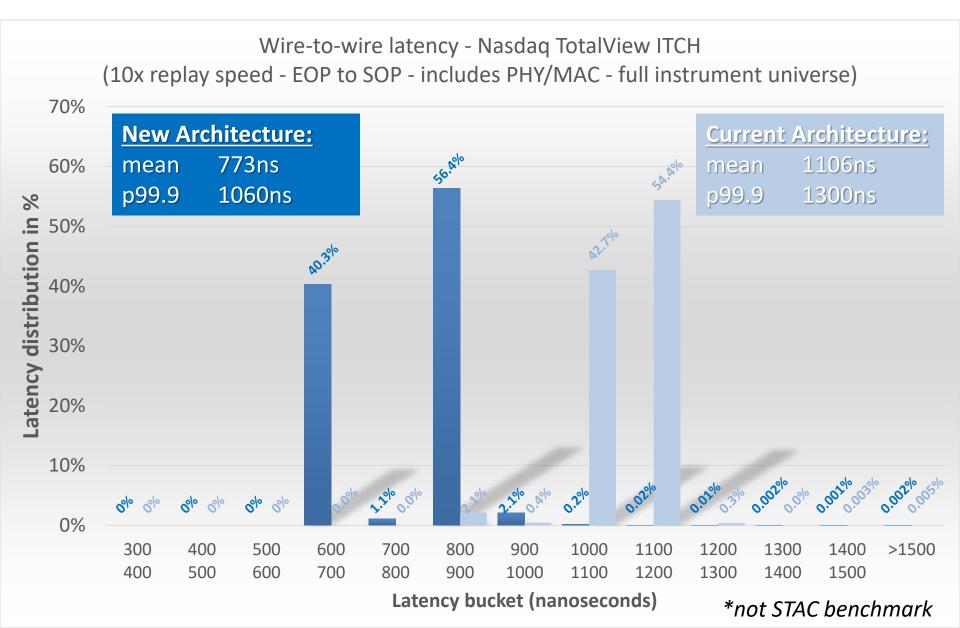

#### All NovaTick outputs are impacted

| Output Option                                               | Latency for the NASDAQ TotalView ITCH feed configured for the full universe of instruments* |                  |
|-------------------------------------------------------------|---------------------------------------------------------------------------------------------|------------------|
|                                                             | Current Architecture                                                                        | New Architecture |
| 10Gig Ethernet Multicast<br>measured wire-to-wire           | 1100 nanoseconds                                                                            | 800 nanoseconds  |
| NovaLink measured<br>wire-to-trading-FPGA-core              | 1050 nanoseconds                                                                            | 750 nanoseconds  |
| PCIe Direct Memory Access<br>measured wire-to-server-memory | 1550 nanoseconds                                                                            | 1250 nanoseconds |

\*not STAC benchmark

#### **Current Vs New Architecture**